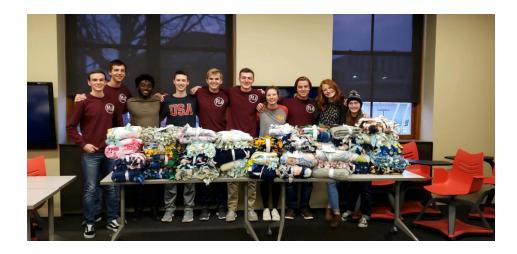

### Freshman Leaders in Engineering: Kyle Boe <u>klboe@iastate.edu</u>

- Blanket Tie-a-Thon
  - Tied around 40 tie blankets on MLK day

• Engineering Scholars' Day 2019

VP Outreach: Shelby Baker isu.esc.outreach@gmail.com