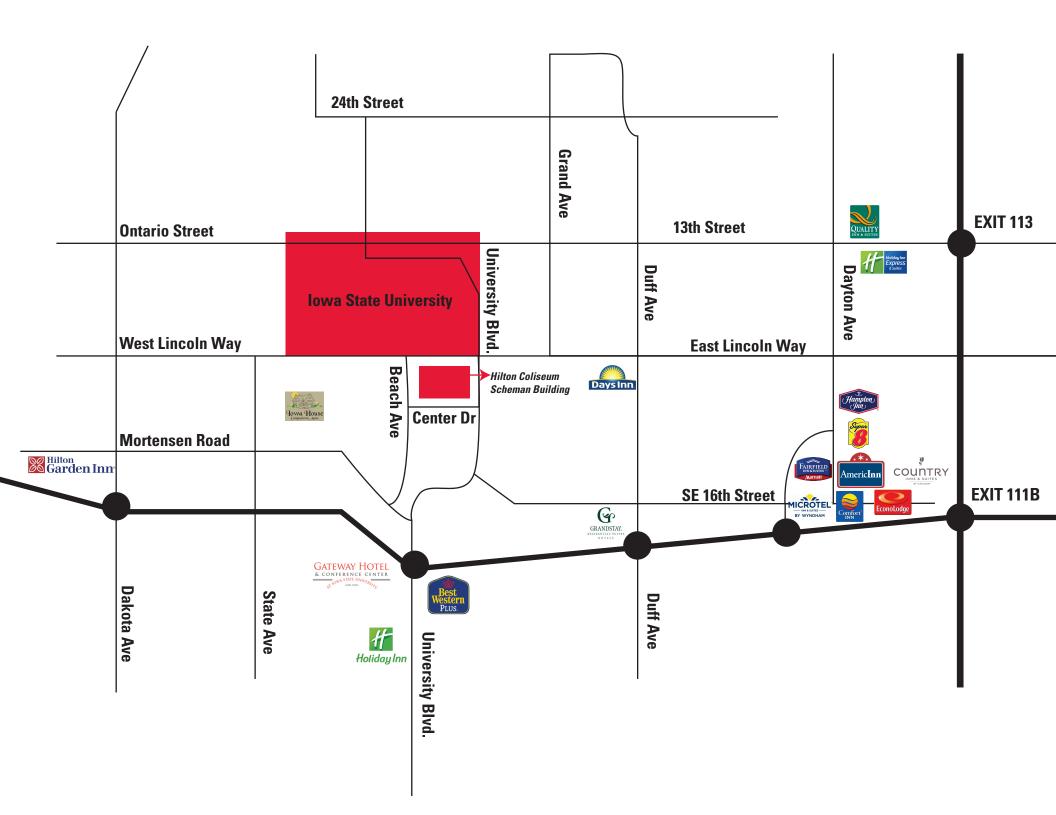

## **HOTELS AND MOTELS**

| AmericInn Motel and Suites                                                                                                                                                                                                                                              | <b>515-233-1005</b><br>http://www.americinr      | 800-634-3444<br>n.com/hotels/IA/Ames | <b>2507 SE 16th St</b><br>3.6 miles from Career Fair |  |  |
|-------------------------------------------------------------------------------------------------------------------------------------------------------------------------------------------------------------------------------------------------------------------------|--------------------------------------------------|--------------------------------------|------------------------------------------------------|--|--|
| Non-smoking rooms; handicapped facilities; whirlpool suites; fireplace suites; indoor pool and whirlpool spa; complimentary hot breakfast; free local calls; meeting room (35-40). 66 rooms.                                                                            |                                                  |                                      |                                                      |  |  |
| Best Western on University Park<br>Inn and Suites<br>South of ISU off Highway 30 & Univers<br>Internet; coffee makers in every room;                                                                                                                                    | http://www.bestwest<br>sity Blvd. Indoor pool; e | xpanded hot compliment               |                                                      |  |  |
| Comfort Inn                                                                                                                                                                                                                                                             | 515-232-0689                                     | 800-228-5150                         | 1605 S Dayton Plaza                                  |  |  |
| http://www.comfortinn.com 3.4 miles from Career Fair<br>Whirlpool; indoor pool; game room; microwave and refrigerators in a few rooms; free high speed wireless Internet;<br>complimentary continental breakfast. Dining: restaurant adjacent. 52 rooms                 |                                                  |                                      |                                                      |  |  |
| Country Inn and Suites                                                                                                                                                                                                                                                  | 515-233-3935                                     | 800-456-4000                         | 2605 SE 16th St                                      |  |  |
| By Carlson                                                                                                                                                                                                                                                              | http://www.countryin                             | ins.com/                             | 3.7 miles from Career Fair                           |  |  |
| Complimentary breakfast; in room coffee service; non-smoking, free local calls; voice mail and data ports in rooms; indoor pool and whirlpool; fitness room; Meeting rooms for up to 150 people; audio/visual supplies available. Dining: restaurant adjacent. 78 rooms |                                                  |                                      |                                                      |  |  |
| Days Inn                                                                                                                                                                                                                                                                | 515-232-0280                                     | 800-422-5250                         | 229 S Duff                                           |  |  |
| -                                                                                                                                                                                                                                                                       | http://www.daysinn.o                             | <u>com</u>                           | 1.7 miles from Career Fair                           |  |  |
| Complimentary deluxe continental breakfast; high speed wireless Internet, HBO, and local phone calls.<br>Dining: restaurant within walking range. 47 rooms                                                                                                              |                                                  |                                      |                                                      |  |  |
| Econ o Lodge                                                                                                                                                                                                                                                            | 515-233-6060                                     |                                      | 2600 SE 16th St                                      |  |  |
|                                                                                                                                                                                                                                                                         | http://www.econolod                              | ge.com                               | 3.7 miles from Career Fair                           |  |  |
| Relax on Serta pillow top beds. Free breakfast. Refresh in our indoor pool and sauna. Connect with free wireless Internet.<br>Two-room whirlpool suites and hospitality room available. Recently renovated. 86 Rooms.                                                   |                                                  |                                      |                                                      |  |  |
| Fairfield Inn and Suites                                                                                                                                                                                                                                                | 515-232-4000                                     | 800-228-2800                         | 2137 Isaac Newton Drive                              |  |  |
| by Marriott                                                                                                                                                                                                                                                             | http://fairfield.marriot                         |                                      | 3.4 miles from Career Fair                           |  |  |
| Located near the US Highway 30 and Interstate 35 interchange. 76 room hotel featuring several suite options.<br>Complimentary continental breakfast; indoor pool.                                                                                                       |                                                  |                                      |                                                      |  |  |
| Gateway Hotel and                                                                                                                                                                                                                                                       | 515-292-8600                                     | 800-FOR-AMES                         | 2100 Green Hills Dr                                  |  |  |
| Conference Center                                                                                                                                                                                                                                                       | http://www.gatewaya                              | ames.com                             | 1.8 miles from Career Fair                           |  |  |
| South of ISU off Highway 30 & University Blvd. Full service independent hotel. Dining: Audubon's Restaurant and the Lobby Bar. 187 rooms. Request Recruiter Advantage rate                                                                                              |                                                  |                                      |                                                      |  |  |

Request the Iowa State or corporate rate when making your reservations. For additional listings see the Ames Convention and Visitors Bureau homepage at http://www.thinkames.com/poi/stay/

| IOWA STATE UNIV<br>College of Engineering                                                                                                                                                                             | ERSITY                                       |                                     | Engineering Career Services<br>515-294-2540<br>ecs@iastate.edu<br>www.engineering.iastate.edu/ecs |  |
|-----------------------------------------------------------------------------------------------------------------------------------------------------------------------------------------------------------------------|----------------------------------------------|-------------------------------------|---------------------------------------------------------------------------------------------------|--|
| GrandStay Residential Suites                                                                                                                                                                                          | 515-232-8363<br>http://www.grandstay         | 877-388-STAY                        | <b>1606 S Kellogg Ave</b><br>2 miles from Career Fair                                             |  |
| Located near the US Hwy 30 and Du<br>full-size kitchen/appliances in each s<br>Chicago Pasta and Pizza. 53 suites                                                                                                     |                                              |                                     | smoking. Relaxation pool and spa;<br>DSL; corporate rates. Attached to Old                        |  |
| Hampton Inn                                                                                                                                                                                                           | <b>515-239-9999</b><br>http://hamptoninn3.hi | 800-426-7866<br>Iton.com            | <b>1400 S Dayton Ave</b><br>3.7 miles from Career Fair                                            |  |
| Indoor pool; complimentary breakfas cookies & coffee. 78 rooms.                                                                                                                                                       | t bar; fitness center; free v                | vireless Internet; Busir            | ness Center; complimentary fresh baked                                                            |  |
| Hilton Garden Inn                                                                                                                                                                                                     | 515-233-8000<br>http://hiltongardeninn       | 800-HHONORS<br>3.hilton.com         | <b>1325 Dickinson Ave</b><br>4.1 miles from Career Fair                                           |  |
| Full-service hotel featuring 112 upsca<br>whirlpool and state of the art Precor F                                                                                                                                     | •                                            |                                     | rill Restaurant and Lounge, indoor pool,<br>e.                                                    |  |
| Holiday Inn Ames<br>Conference Center                                                                                                                                                                                 | <b>515-268-8808</b><br>http://www.holidayinr | 800-HOLIDAY                         | <b>2609 University Blvd</b><br>1.8 miles from Career Fair                                         |  |
| South of ISU off Highway 30 & Unive<br>Cafe.  75 rooms                                                                                                                                                                | rsity Blvd. Indoor heated                    | pool; whirlpool; fitness            | center; wading pool; new Cardinal                                                                 |  |
| Holiday Inn Express<br>Hotel and Suites                                                                                                                                                                               | 515-232-2300<br>http://www.hiexpress         | 800-465-4329<br>.com/               | <b>2600 E 13th St.</b><br>4 miles from Career Fair                                                |  |
| Indoor pool; deluxe continental break suites.                                                                                                                                                                         | sfast; fitness center; microv                | wave and refrigerator               | in every room. 74 rooms including 17                                                              |  |
| Microtel Inn and Suites by Wyndham                                                                                                                                                                                    | <b>515-233-4444</b><br>https://www.wyndhar   | 888-422-5250<br>nhotels.com/microte | <b>2216 SE 16th St</b><br>3.5 miles from Career Fair                                              |  |
| Free parking; complimentary contine style. Dining close with free delivery                                                                                                                                            | , 0                                          | s available; meeting s              | pace for up to 50 people, classroom                                                               |  |
| Quality Inn and Suites                                                                                                                                                                                                | 515-232-9260                                 | 800-903-0009                        | <b>2601 E 13th St</b><br>4 miles from Career Fair                                                 |  |
| http://www.qualityinn.com 4 miles from Career Fair<br>I35 and 13th street. Recreation facilities; indoor pool and courtyard; exercise facility; complete full service menu.<br>Dining: Buford's Restaurant. 120 rooms |                                              |                                     |                                                                                                   |  |
| Super 8 Motel                                                                                                                                                                                                         | 515-232-6510                                 | 800-800-8000                        | 1418 S Dayton Pl                                                                                  |  |

http://www.super8.com

**1418 S Dayton Pl** 3.6 miles from Career Fair

I-35 & Hwy 30 Cable TV/ESPN/HBO; free high speed wireless Internet; complimentary breakfast; refrigerators & microwaves in some rooms; free local & toll free calls. Dining: restaurant adjacent. 60 rooms.

## **BED AND BREAKFAST**

Iowa House

515-460-5264

http://www.iowahouseames.com/

**405 Hayward Ave** 1.3 miles from Career Fair

13 rooms with private baths with whirlpool tubs; WIFI Internet; LCD flat screen TV and mini-refrigerator; Queen size beds; game room; extended continental breakfast; off street parking.

Request the Iowa State or corporate rate when making your reservations. For additional listings see the Ames Convention and Visitors Bureau homepage at http://www.thinkames.com/poi/stay/